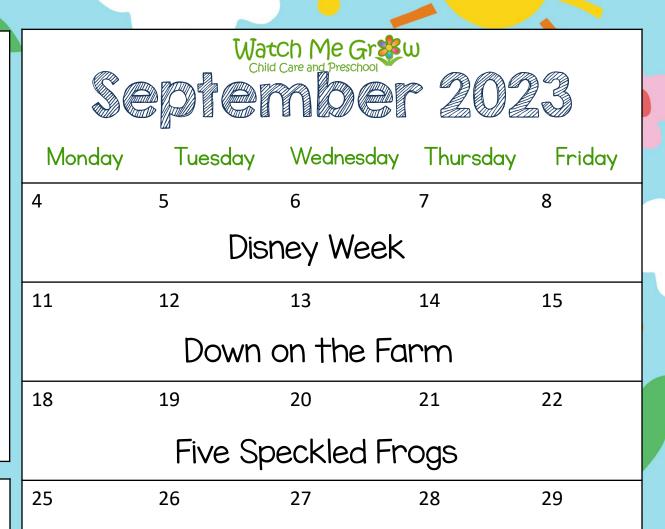

Closed
Monday, September 4<sup>th</sup>
in observance of
Labor Day.

Apples, Apples, Everywhere

Letters: bhgdn

Sight Words: can, we, see,

are

Letter Blends: Pre-k only

sk pltr

**Numbers: 20-30** 