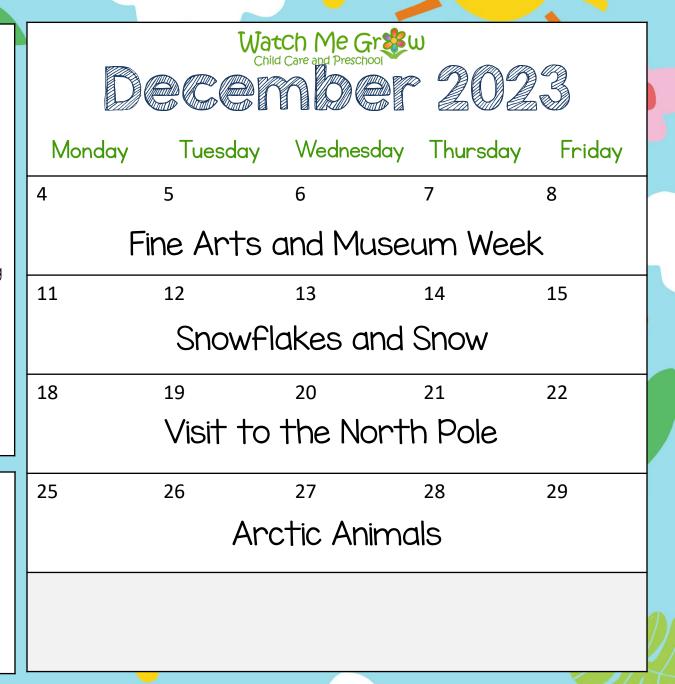

Letter Blends: Pre-k only

cr st

**Numbers: 40-50** 

Colors: White

Shape: Star

Social Focus: Problem Solving

Fine Motor: Sorting

Closed

Monday, December 25<sup>th</sup>

Tuesday, December 26<sup>th</sup>

in observance of

Christmas Eve and

Christmas Day.

**Letters**: r | c j f

Sight Words: what, it, at, do

Letter Blends: Pre-k only