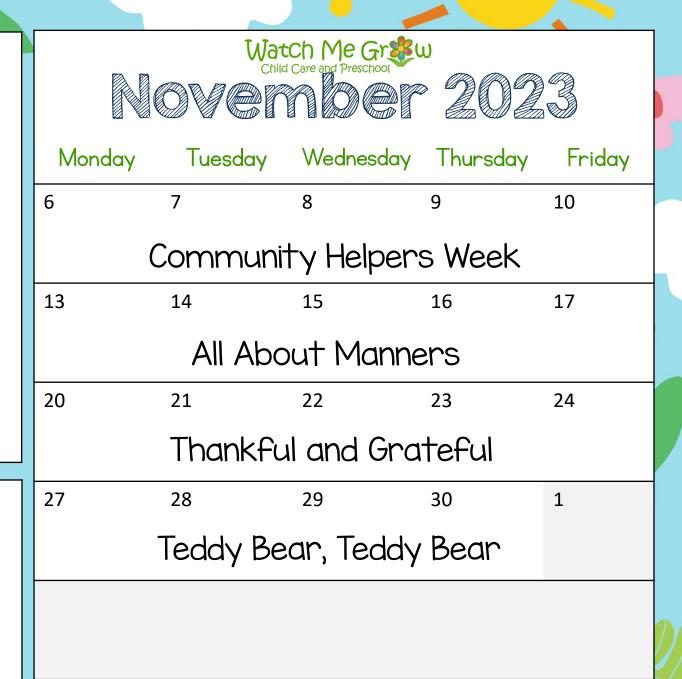

Social Focus: Sharing

Fine Motor: Threading and

Beading

Closed
Thursday, November 23<sup>rd</sup>
Friday, November 24<sup>th</sup>
in observance of
Thanksgiving

**Letters**: r | c j f

Sight Words: in, so, this, and